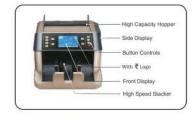

#### Features:

- "High Precision Advanced counterfeit detection UV, MG, IR, 3D, COLOUR with Size detection
- Mixed Note Counting, Value Count and Denomination Sorting in the same device
- Easy Firmware up-gradation
- Additional Customer Display as optional
- Detects & Counts both New and Old currencies.
- Has Automatic & Manual Count Mode
- Easy Maintenance: Self-Check function

**Fake note Detection** 

**High Tech Features** 

**Customer Display** 