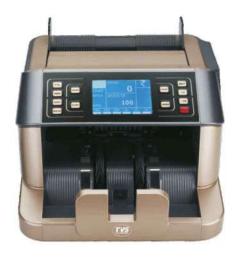

# **CC-453 STAR**

### INTELLIGENT DIGITAL

**CASH COUNTER & DETECTOR** 

**CUSTOMER DISPLAY** 

### **Specification**

| Model No.                  | CC-453 Star            |
|----------------------------|------------------------|
| detection tech             | UV , MG, IR,3D , COLOR |
| mixed notes                | YES                    |
| denomination sorting       | YES                    |
| No. of stackers            | 1                      |
| hopper capacity            | 250-300 notes          |
| stacker capacity           | 300                    |
| counting speed             | 1200PCS/MIN            |
| batch function             | YES                    |
| counterfeit alarm          | YES                    |
| automatic currency feeding | YES                    |
| size detection             | YES                    |
| inbuilt display            | YES                    |
| external dispaly           | YES                    |
| Total value function       | YES                    |
| software upgradation       | YES                    |
| I/P voltage                | 220V                   |
| Auto/self examination      | YES                    |