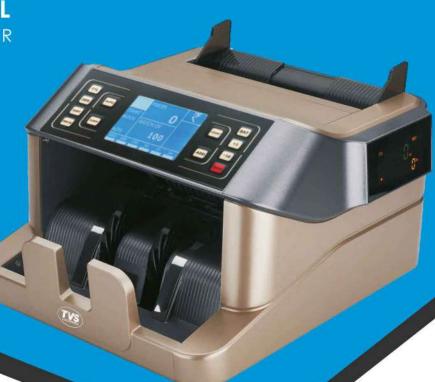

# CC-453 STAR

#### INTELLIGENT DIGITAL

**CASH COUNTER & DETECTOR** 

**CUSTOMER DISPLAY** 

#### Features:

- "High Precision Advanced counterfeit detection UV, MG, IR, 3D, COLOUR with Size detection
- Mixed Note Counting, Value Count and Denomination Sorting in the same device
- Easy Firmware up-gradation
- Additional Customer Display as optional
- Detects & Counts both New and Old currencies.
- Has Automatic & Manual Count Mode
- Easy Maintenance: Self-Check function