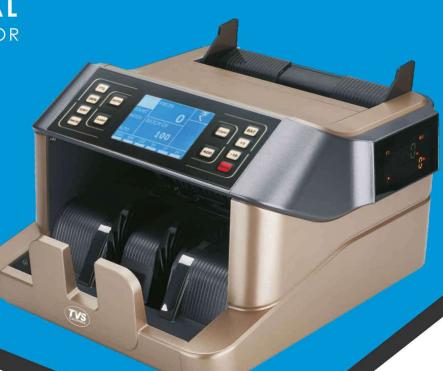

# CC-453 STAR

#### INTELLIGENT DIGITAL

**CASH COUNTER & DETECTOR** 

**CUSTOMER DISPLAY** 

#### Features:

- "High Precision Advanced counterfeit detection UV, MG, IR, 3D, COLOUR with Size detection
- Mixed Note Counting, Value Count and Denomination Sorting in the same device
- Easy Firmware up-gradation
- Additional Customer Display as optional
- Detects & Counts both New and Old currencies.
- Has Automatic & Manual Count Mode
- Easy Maintenance: Self-Check function

### **Specification**

| Model No.                  | CC-453 Star            |
|----------------------------|------------------------|
| detection tech             | UV , MG, IR,3D , COLOR |
| mixed notes                | YES                    |
| denomination sorting       | YES                    |
| No. of stackers            | 1                      |
| hopper capacity            | 250-300 notes          |
| stacker capacity           | 300                    |
| counting speed             | 1200PCS/MIN            |
| batch function             | YES                    |
| counterfeit alarm          | YES                    |
| automatic currency feeding | YES                    |
| size detection             | YES                    |
| inbuilt display            | YES                    |
| external dispaly           | YES                    |
| Total value function       | YES                    |
| software upgradation       | YES                    |
| I/P voltage                | 220V                   |
| Auto/self examination      | YES                    |